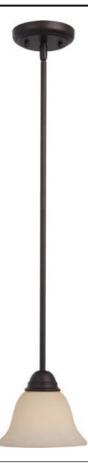

## PRODUCT DESCRIPTION

This decorative classic in Oil Rubbed Bronze finish is both dramatic and subtle, with or without shades.

MEASUREMENTS DIMENSION

HANGING WEIGHT

MAX OAH

: 7" L x 7" W x 5.5" H

: 51.5" OAH

: 2.9 lb

LAMPING INPUT VOLTAGE : 120V

BULB: 1 x 60W Incandescent E26 Medium , 60W TotalBULB INCLUDED: (Not Included)

BULB INCLUDED : (Not Included) DIMMABLE : Yes FINISHES OPTION

Oil Rubbed Bronze (OI)

**GLASS** Frosted Ivory FI

MATERIAL Glass, Steel

RATINGS cULus Damp Location

ADDITIONAL ADJUSTABLE SLOPE: 120 OPERATING TEMPERATURE: -20°C (-4°F), 40°C (104°F)

Always consult a qualified electrician before installing any lighting product.