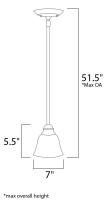

## PRODUCT DESCRIPTION

This decorative classic in Oil Rubbed Bronze finish is both dramatic and subtle, with or without shades.

MEASUREMENTS DIMENSION

HANGING WEIGHT

MAX OAH

: 7" L x 7" W x 5.5" H

: 51.5" OAH